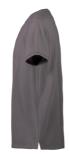

## DESCRIPTION

EU flower certified, durable polo shirt with smart catalina collar and sleeve ribbing and extra reinforcement at the neck and should seams. Button closure with hidden press studs. Casual design and attractively fitted without compromising on freedom of movement. The polo shirt is made of BCI cotton and recycled polyester and has undergone a pre-shrinking process at very high temperatures, both before and after dyeing, for extra stability and long life.