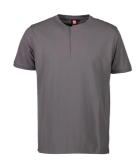

## DESCRIPTION

EU flower certified, durable polo shirt with smart catalina collar and sleeve ribbing and extra reinforcement at the neck and should seams. Button closure with hidden press studs. Casual design and attractively fitted without compromising on freedom of movement. The polo shirt is made of BCI cotton and recycled polyester and has undergone a pre-shrinking process at very high temperatures, both before and after dyeing, for extra stability and long life.

- 50% Cotton 50% Polyester
- 210-220 g/m<sup>2</sup>
- $\mathsf{XS}$  ,  $\mathsf{S}$  ,  $\mathsf{M}$  ,  $\mathsf{L}$  ,  $\mathsf{XL}$  ,  $\mathsf{2XL}$  ,  $\mathsf{3XL}$  ,  $\mathsf{4XL}$  ,  $\mathsf{5XL}$  ,  $\mathsf{6XL}$  ,
- **REGULAR**