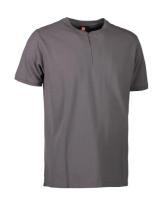

## DESCRIPTION

EU flower certified, durable polo shirt with smart catalina collar and sleeve ribbing and extra reinforcement at the neck and should seams. Button closure with hidden press studs. Casual design and attractively fitted without compromising on freedom of movement. The polo shirt is made of BCI cotton and recycled polyester and has undergone a pre-shrinking process at very high temperatures, both before and after dyeing, for extra stability and long life.

- 50% Cotton 50% Polyester
- 210-220 g/m<sup>2</sup>
- $\mathsf{XS}$  ,  $\mathsf{S}$  ,  $\mathsf{M}$  ,  $\mathsf{L}$  ,  $\mathsf{XL}$  ,  $\mathsf{2XL}$  ,  $\mathsf{3XL}$  ,  $\mathsf{4XL}$  ,  $\mathsf{5XL}$  ,  $\mathsf{6XL}$  ,
- **REGULAR**